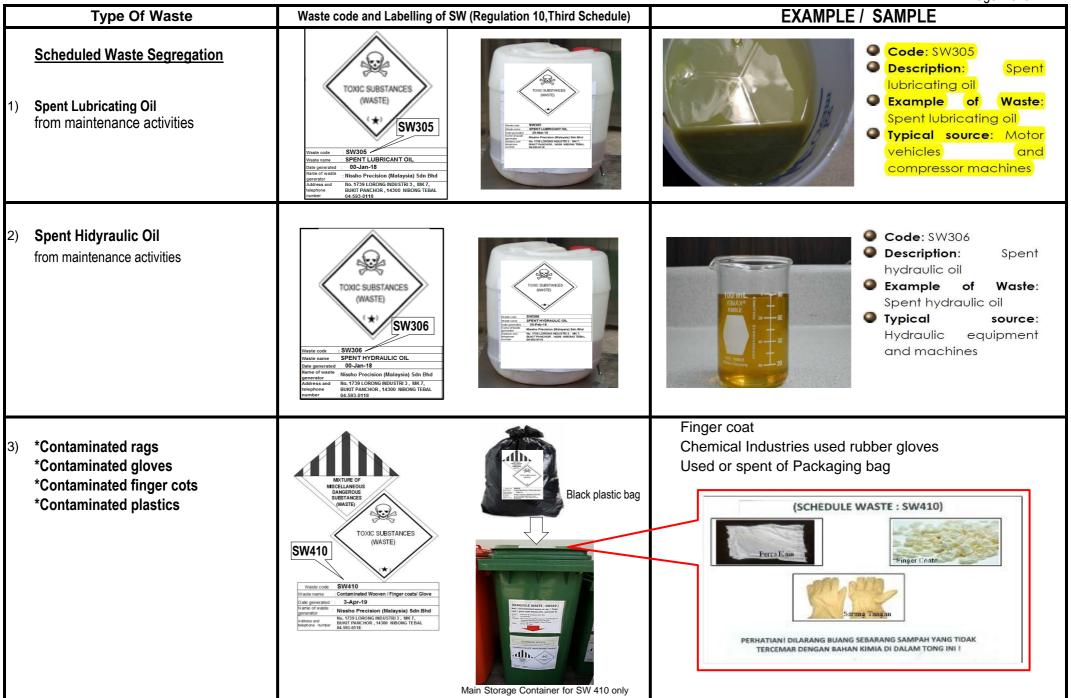

## NISSHO PRECISION (MALAYSIA) SDN. BHD.

## SCHEDULED WASTE AND GENERAL WASTE INFORMATIONS

Waste code and Label **EXAMPLE / SAMPLE Type Of Waste** \* Waste from production & office electrical and electronic assemblies containing. TOXIC SUBSTANCES (WASTE) PCP SW110 Waste code : SW110 FLUORESCENT TUBE Nissho Precision (Malaysia) Sdn Bhd generator Nissno Precision (Maiaysia) 5dn Bn Address and No. 1739 LORONG INDUSTRI3, MK7, BUKIT PANCHOR, 14300 NIBONG TEBAL 04-593-0118 Office unused or damaged electronic (reused carton box) & electric part except batteries Empty Contaminated IPA, TOXIC SUBSTANCES Thinner, Ink, Paint, SW409 Lubricant Oil and etc Waste code SW409 Damaged IPA container **Damaged Thinner** CONTAIMINATED CONTAINERS Waste name container 00-Jan-19 Nissho Precision (Malaysia) Sd